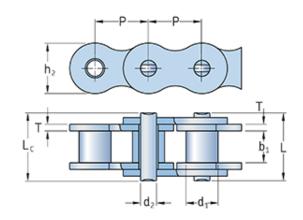

## **PHC 40-1X5MTR**

| Pitch P (mm)                                 | 12.7 |
|----------------------------------------------|------|
| Roller diameter d1<br>max (mm)               | 7.95 |
| Width between<br>inner plates b1 min<br>(mm) | 7.85 |
| Pin diameter d2<br>max (mm)                  | 3.96 |
| Plate height h2 max<br>(mm)                  | 12   |
| Plate thickness T<br>max (mm)                | -    |
| Weight (kg/m)                                | 0.62 |